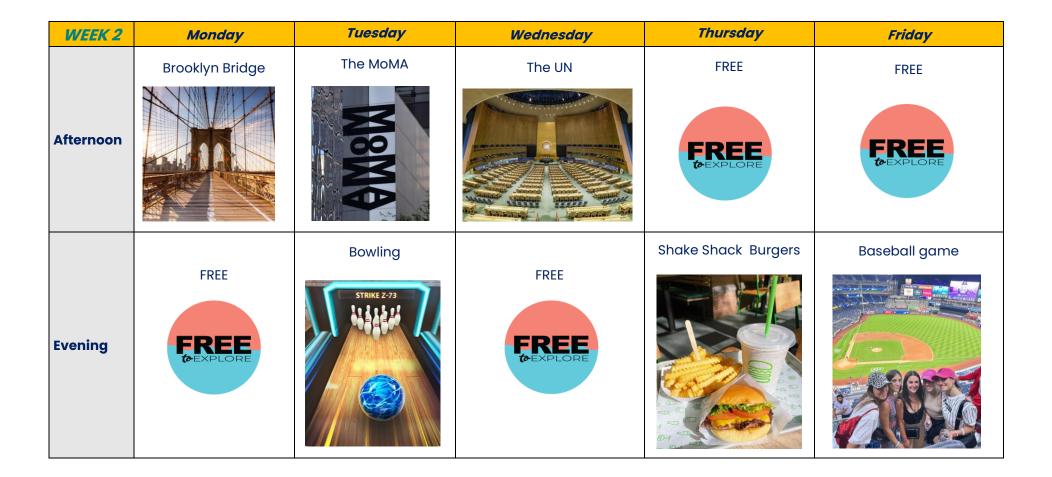

## English & NYC Discovery – Young Adults Summer Camp Activities

\* This is a sample schedule and is subject to changes

| WEEK 1    | Monday              | Tuesday     | Wednesday                               | Thursday                                   | Friday  | Saturday                      | Sunday |
|-----------|---------------------|-------------|-----------------------------------------|--------------------------------------------|---------|-------------------------------|--------|
|           | Central Park        | 9/11 Museum | The Summit                              | The Beast boat ride /<br>Statue of Liberty | FREE    | Metropolitan<br>Museum of Art | FREE   |
| Afternoon |                     |             |                                         | BEAST                                      | FREE    | THE                           | FREE   |
|           | Brooklyn<br>Heights | FREE        | Pizza at Bryant Park<br>& Broadway Show | FREE                                       | Karaoke | FREE                          | FREE   |
| Evening   | Promenade           | FREE        | SALVADO                                 | FREE                                       | KAPAOKE | FREE                          | FREE   |